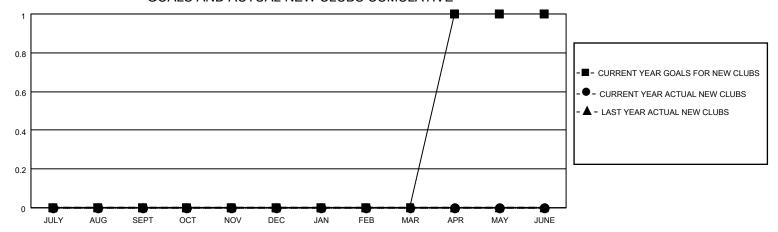

## MONTHLY MEMBERSHIP PROGRESS REPORT

LOCATION KANSAS District 17 N Results as of: 1/31/2021

| Clubs         |               |             |               | Members               |                        |                         |                                                    |  |
|---------------|---------------|-------------|---------------|-----------------------|------------------------|-------------------------|----------------------------------------------------|--|
|               | RESULTS FOR   | R 2020-2021 |               | RESULTS FOR 2020-2021 |                        |                         |                                                    |  |
| QUARTER       | NEW CLUB GOAL | NEW CLUBS   | DROPPED CLUBS | QUARTER MEME          | BER GROWTH NET<br>GOAL | MEMBER GROWTH<br>ACTUAL | DROPPED<br>MEMBERS ACTUAL<br>(including transfers) |  |
| JULY/AUG/SEPT | 0             | 0           | 0             | JULY/AUG/SEPT         | 36                     | 42                      | 26                                                 |  |
| OCT/NOV/DEC   | 0             | 0           | 0             | OCT/NOV/DEC           | 36                     | 39                      | 46                                                 |  |
| JAN/FEB/MAR   | 0             | 0           | 0             | JAN/FEB/MAR           | 36                     | 1                       | 7                                                  |  |
| APR/MAY/JUNE  | 1             | 0           | 0             | APR/MAY/JUNE          | 36                     | 0                       | 0                                                  |  |

## GOALS AND ACTUAL NEW CLUBS CUMULATIVE