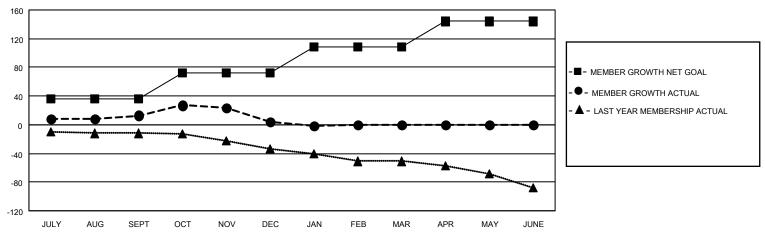

## MONTHLY MEMBERSHIP PROGRESS REPORT

LOCATION KANSAS District 17 N Results as of: 1/31/2021

| Clubs         |               |             |               | Members               |                        |                         |                                                    |  |
|---------------|---------------|-------------|---------------|-----------------------|------------------------|-------------------------|----------------------------------------------------|--|
|               | RESULTS FOR   | R 2020-2021 |               | RESULTS FOR 2020-2021 |                        |                         |                                                    |  |
| QUARTER       | NEW CLUB GOAL | NEW CLUBS   | DROPPED CLUBS | QUARTER MEME          | BER GROWTH NET<br>GOAL | MEMBER GROWTH<br>ACTUAL | DROPPED<br>MEMBERS ACTUAL<br>(including transfers) |  |
| JULY/AUG/SEPT | 0             | 0           | 0             | JULY/AUG/SEPT         | 36                     | 42                      | 26                                                 |  |
| OCT/NOV/DEC   | 0             | 0           | 0             | OCT/NOV/DEC           | 36                     | 39                      | 46                                                 |  |
| JAN/FEB/MAR   | 0             | 0           | 0             | JAN/FEB/MAR           | 36                     | 1                       | 7                                                  |  |
| APR/MAY/JUNE  | 1             | 0           | 0             | APR/MAY/JUNE          | 36                     | 0                       | 0                                                  |  |

## GOALS AND ACTUAL MEMBERS CUMULATIVE

| DROPPED CLUBS: 0 |    | 29 CLUBS OF 72 ADDED 1 OR MORE<br>NEW MEMBERS | GENDER DISTRIBUTION  MALE 1,033 (71.34%) |               |     |
|------------------|----|-----------------------------------------------|------------------------------------------|---------------|-----|
|                  |    |                                               | MALE<br>FEMALE                           | 415 (28.66%)  |     |
| DROPPED MEMBERS  |    |                                               |                                          | ,             |     |
| DECEASED         | 14 | CLICK HERE FOR CUMULATIVE                     | TOTAL FAMILY UNIT MEMBERS                |               | 270 |
| CLUB CANCELLED 0 |    | MEMBERSHIP DATA                               |                                          |               | 120 |
| OTHER            | 65 |                                               | FAMILY MEMBERS                           | S PAYING HALF | 139 |
| TOTAL            | 79 |                                               |                                          |               |     |